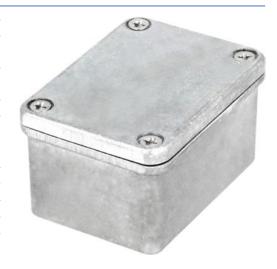

## Metal enclosure aluminium 56 x 41 x 31 mm Aluminium IP 65

Ingress protection from moisture and dust

Ideal for industrial and automated engineering

Inner part of the housing base is provided with formations for horizontal fastening of the printed board, connections for earthing, terminals and other Guiding groves for vertical installing of the printed boards are provided inside the enclosure

## SPECIFICATION:

| Colour               | aluminium       |  |
|----------------------|-----------------|--|
| Material             | Aluminium       |  |
| Dimensions L x W x H | 56 x 41 x 31 mm |  |
| Protection rating    | IP 65           |  |
| Mounting             | Screws          |  |