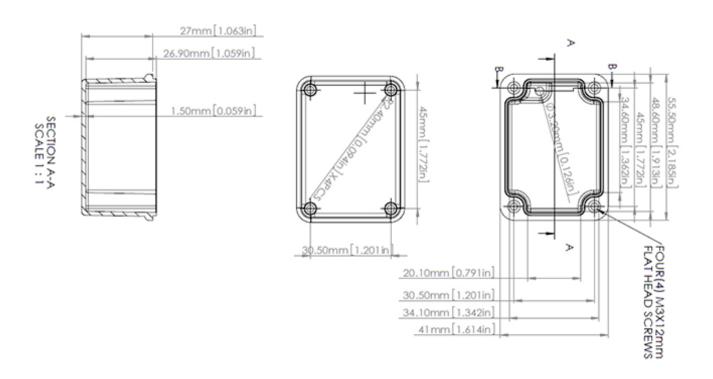

## Metal enclosure aluminium 56 x 41 x 31 mm Aluminium IP 65

Ingress protection from moisture and dust

Ideal for industrial and automated engineering

Inner part of the housing base is provided with formations for horizontal fastening of the printed board, connections for earthing, terminals and other Guiding groves for vertical installing of the printed boards are provided inside the enclosure

Holes for lid fastening screws are provided with internal thread

## SPECIFICATION:

| Colour               | aluminium       |  |
|----------------------|-----------------|--|
| Material             | Aluminium       |  |
| Dimensions L x W x H | 56 x 41 x 31 mm |  |
| Protection rating    | IP 65           |  |
| Mounting             | Screws          |  |