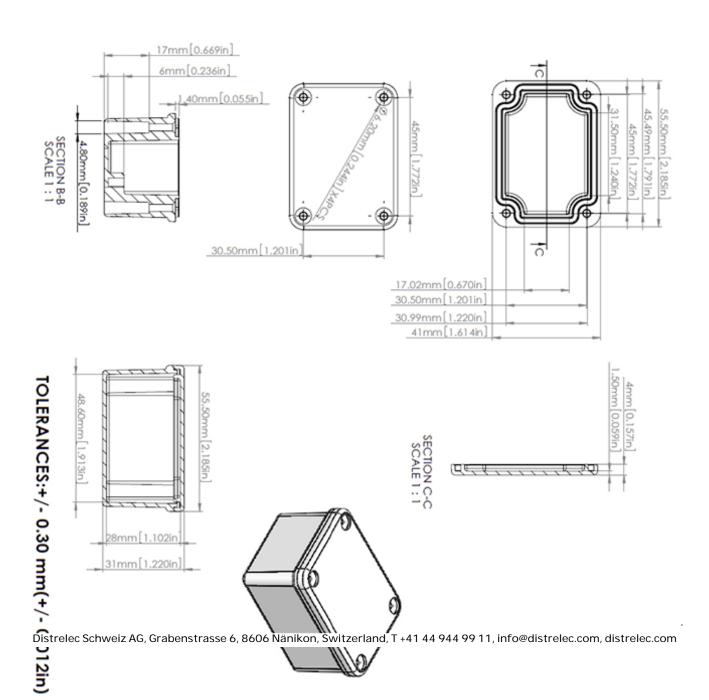

## Metal enclosure aluminium 56 x 41 x 31 mm Aluminium IP 65

Ingress protection from moisture and dust

Ideal for industrial and automated engineering

Inner part of the housing base is provided with formations for horizontal fastening of the printed board, connections for earthing, terminals and other Guiding groves for vertical installing of the printed boards are provided inside the enclosure

Holes for lid fastening screws are provided with internal thread

## SPECIFICATION:

| Colour               | aluminium       |  |
|----------------------|-----------------|--|
| Material             | Aluminium       |  |
| Dimensions L x W x H | 56 x 41 x 31 mm |  |
| Protection rating    | IP 65           |  |
| Mounting             | Screws          |  |